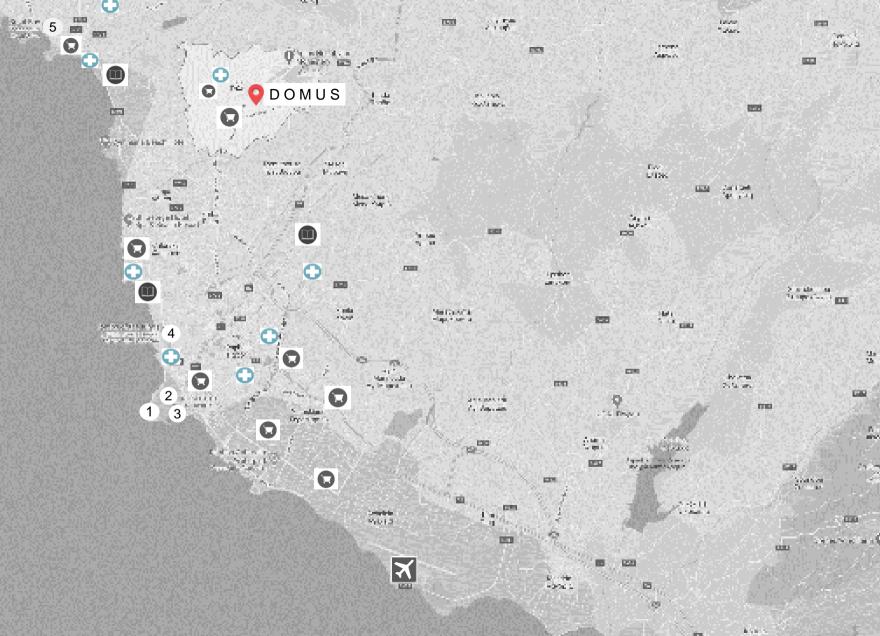

### PLACES OF INTEREST

- 1. Pafos Castle
- 2. Kato Pafos Archeological Park
- 3. Pafos Mosaics
- 4. Tomb of the Kings
- 5. Coral Bay
- Private Schools

International School 6km

Aspire School 8km

- Supermarkets
- Hospitals
  - Pafos Airport 24km
- Larnaca Airport 138km