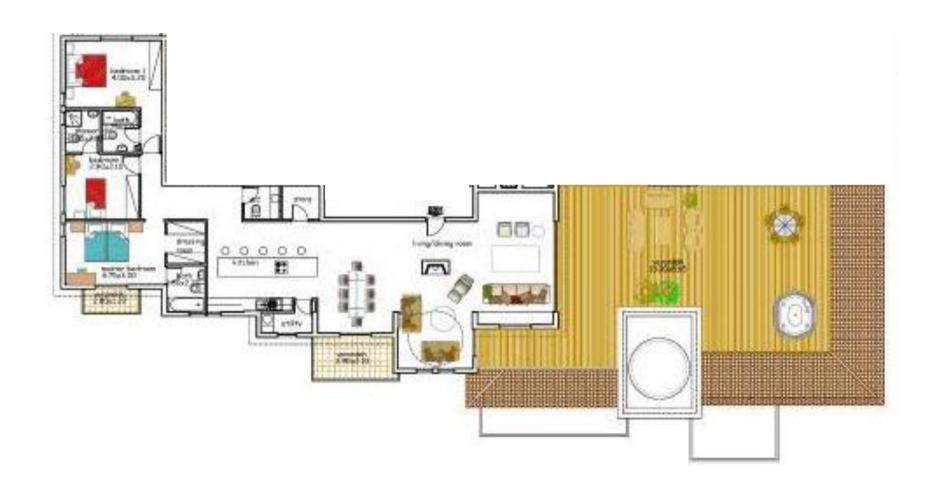

### PENTHOUSE B301

Bedrooms

200.00

## Covered areas (m<sup>2</sup>)

Covered internal area Communal area 16.00 Total covered area

Uncovered verandas 113.00

184.00

**Bathrooms** 

En-suite

Price: €880,000 plus VAT

# FLOOR PLAN - PENTHOUSE B301