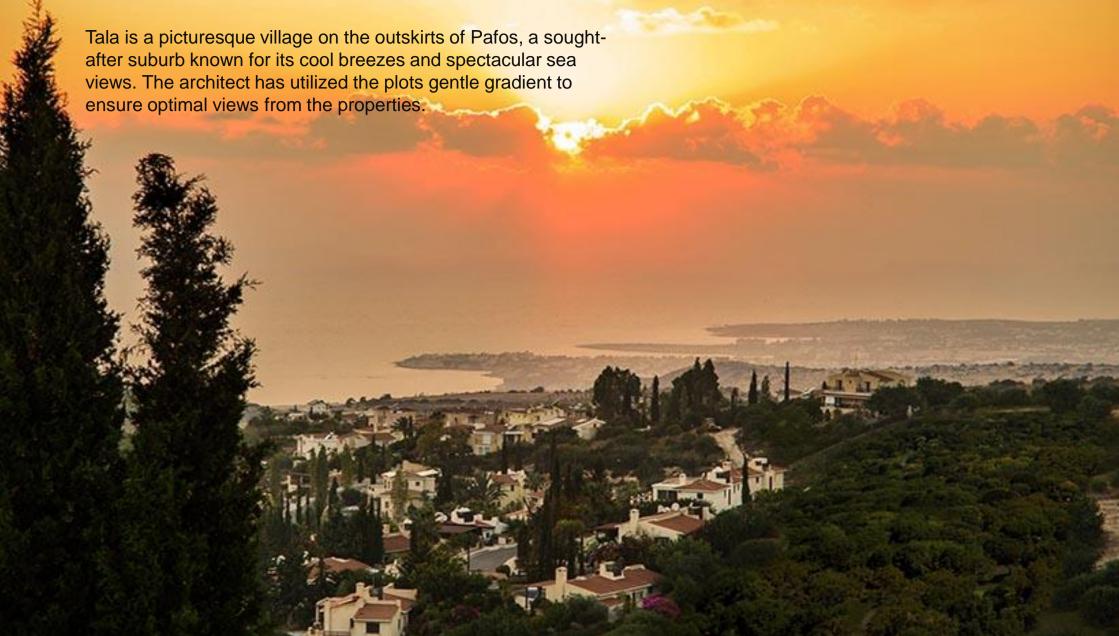

# Tala Village Square

Tala is a traditional Cypriot village centered around a village square which is surrounded by paved pedestrian areas and friendly local coffee shops, taverns, restaurants, bars and amenities.