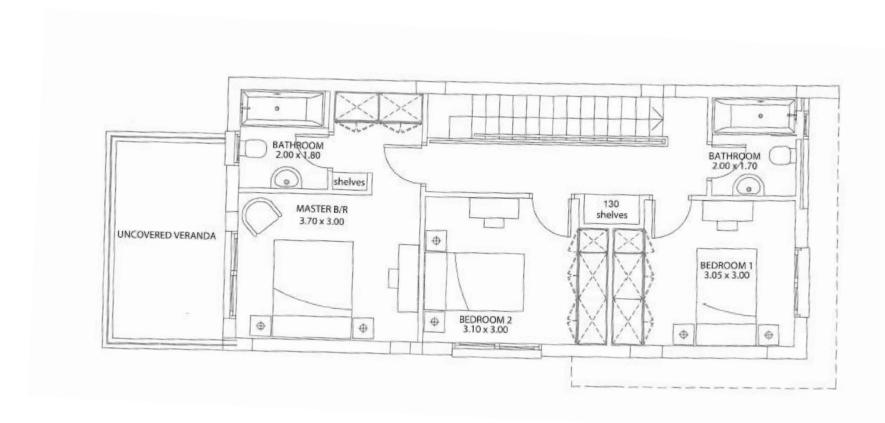

## VILLA No.13

Bedrooms

| Covered areas (m²) |        | <u>Bathrooms</u> | 2   |
|--------------------|--------|------------------|-----|
| Covered area       | 127.33 | En-suite         | 1   |
| Covered verandas   | 10.92  | Family bathroom  | 1   |
| Total covered area | 138.25 |                  |     |
| Uncovered verandas | 10.92  | Garden           | Yes |
| Plot               | 306.00 |                  |     |

## FLOOR PLANS – VILLA No. 13

**Ground Floor** 