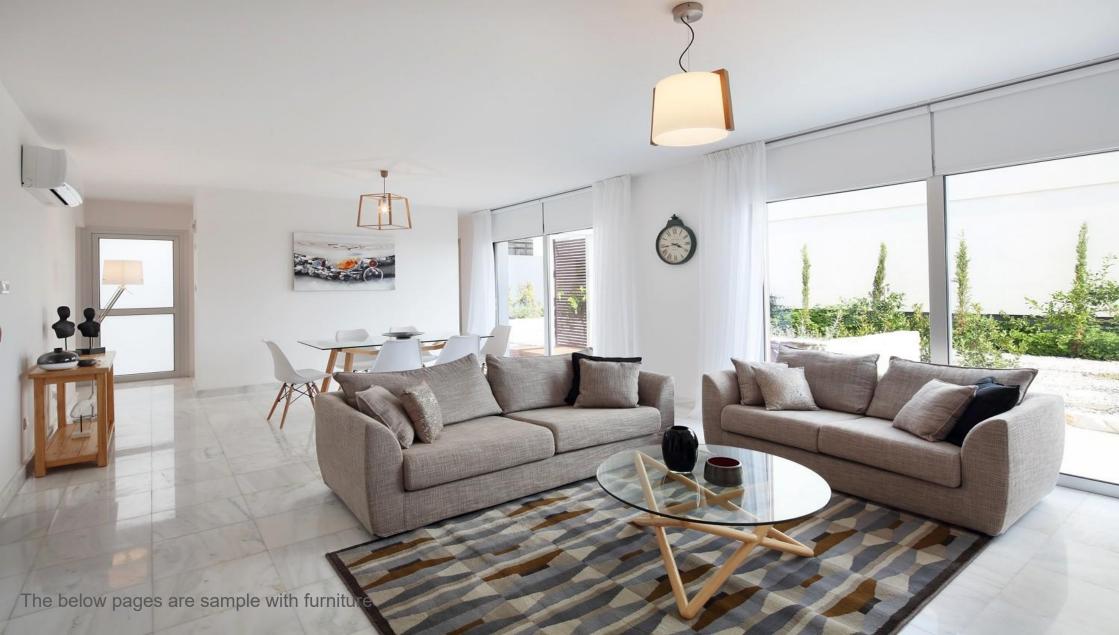

natural materials and open spaces to achieve a perfect balance of design and practicality.

## A GREAT LOCATION



5 mins



12 mins



Larnaca 80 mins



5mins



6 mins



Troodos73 mins



12 mins



15 mins



40 mins



3 mins



Pafos 12 mins



95mins







## Site Plan



## VILLA No.13

Bedrooms

| Covered areas (m²) |        | <u>Bathrooms</u> | 2   |
|--------------------|--------|------------------|-----|
| Covered area       | 127.33 | En-suite         | 1   |
| Covered verandas   | 10.92  | Family bathroom  | 1   |
| Total covered area | 138.25 |                  |     |
| Uncovered verandas | 10.92  | Garden           | Yes |
| Plot               | 306.00 |                  |     |

Price: €480,000 plus VAT

## FLOOR PLANS – VILLA No. 13



**Ground Floor**