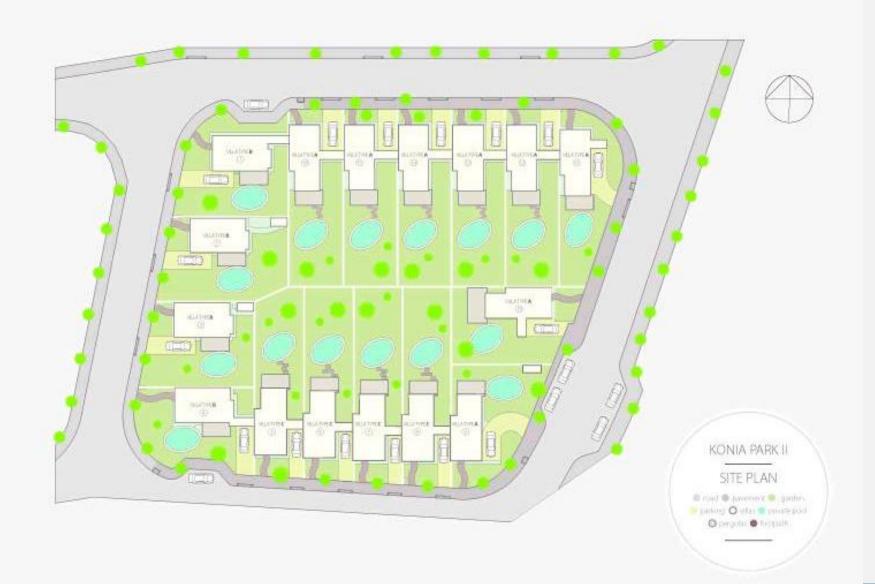

Set in the prestigious hillside suburb of Konia, Konia Park 2 comprises 16 detached villas with beautiful countryside views. All villas enjoy a high-quality finish internally and externally. The architect has used clean modern lines with natural materials and open spaces to achieve a perfect balance of design and practicality.

## A GREAT LOCATION



5 mins



12 mins



Larnaca 80 mins



5mins



6 mins



Troodos73 mins



12 mins



15 mins



40 mins



3 mins



Pafos 12 mins



95mins







## Site Plan



## VILLA No.13

Bedrooms

| Covered areas (m²) |        | <u>Bathrooms</u> | 2   |
|--------------------|--------|------------------|-----|
| Covered area       | 127.33 | En-suite         | 1   |
| Covered verandas   | 10.92  | Family bathroom  | 1   |
| Total covered area | 138.25 |                  |     |
| Uncovered verandas | 10.92  | Garden           | Yes |
| Plot               | 306.00 |                  |     |

Price: €480,000 plus VAT

## FLOOR PLANS – VILLA No. 13



**Ground Floor**