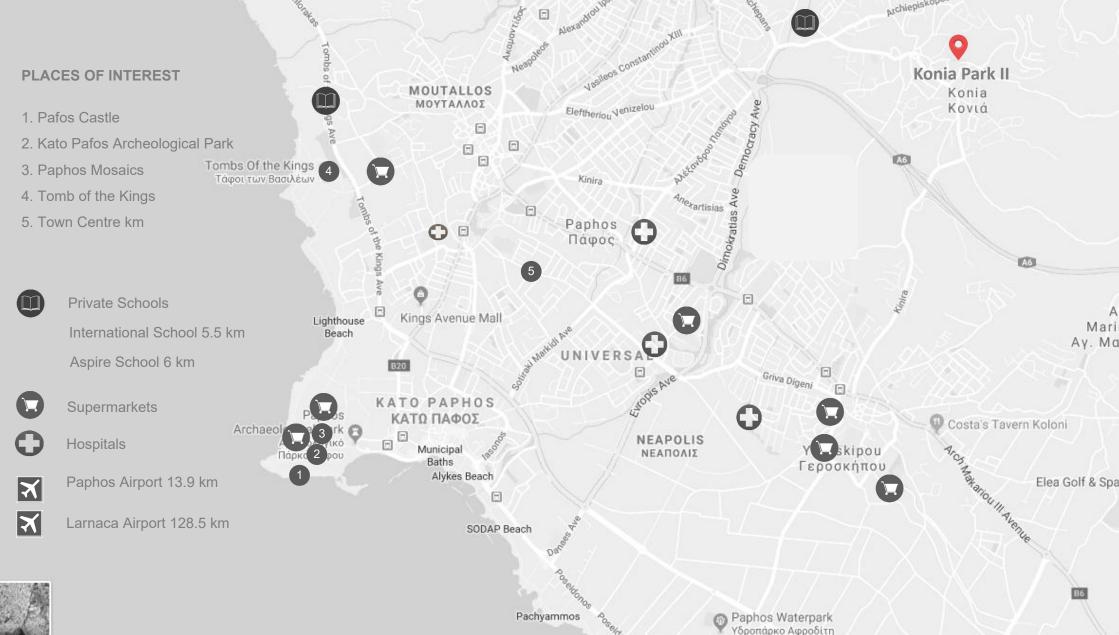

## A GREAT LOCATION

5 mins

12 mins

Larnaca 80 mins

5mins

6 mins

Troodos73 mins

12 mins

15 mins

40 mins

3 mins

Pafos 12 mins

95mins