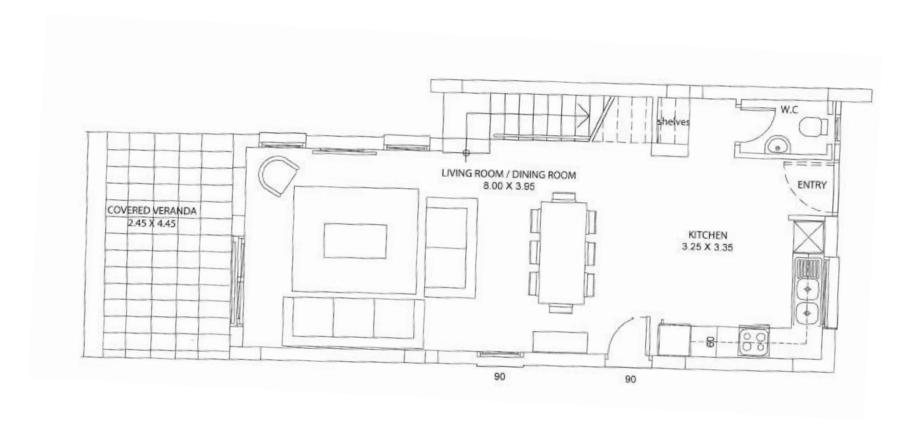

## VILLA No.13

Bedrooms

| Covered areas (m²) |        | <u>Bathrooms</u> | 2   |
|--------------------|--------|------------------|-----|
| Covered area       | 127.33 | En-suite         | 1   |
| Covered verandas   | 10.92  | Family bathroom  | 1   |
| Total covered area | 138.25 |                  |     |
| Uncovered verandas | 10.92  | Garden           | Yes |
| Plot               | 306.00 |                  |     |

## FLOOR PLANS – VILLA No. 13

**Ground Floor** 